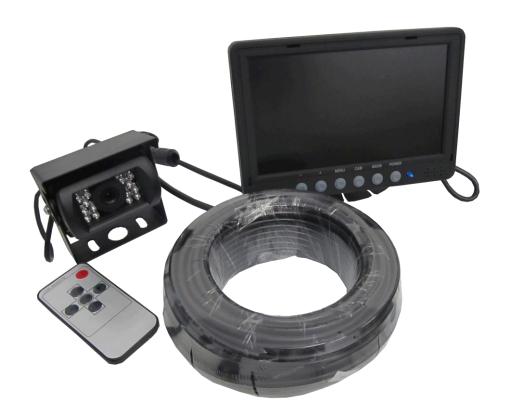

## Rear View Set

S CAM SET 107

## **HIGHLIGHTS**

- X-Cam 107 Color rear view camera
- 7" TFT Monitor
- All needed cables and adapter
- Suitable for installtion on buses and other vehicles
- Resolution up to 420 TVL
- Day and night operation, intergrated infrared LED
- With heater and microfon equippted
- Specially contructed to with stand vibration of mobile environments
- Easy installation and mounting

## **Reversing Camera SET 107**

Item-no.: 9010147

| Camera                 |                                                      |
|------------------------|------------------------------------------------------|
| CCD Sensor             | 1/3" colour Sony CCD                                 |
| Max. pixels (h x v)    | 500H x 582V pixel                                    |
| Horizontal resolution  | 420 TV lines                                         |
| Min. illumination      | 18 IR LED 0.1 LUX                                    |
| Scanning system        | Interlaced Scanning                                  |
| AGC                    | ON                                                   |
| Backlight compensation | Auto                                                 |
| Operation voltage      | Directly over monitor                                |
| Consumption            | ≤200mA                                               |
| Ambient temperature    | -15° up to +70°C                                     |
| Extended temperature   | _                                                    |
| according to           | -20° up to +75°C                                     |
| EN50155 -T1            |                                                      |
| Air humidity           | Up to 80 %                                           |
| IP rating              | IP68                                                 |
| Operation voltage      | 12V DC                                               |
| Housing                | Outdoor back eye camera housing with sun visor       |
| Weight                 | 300g with mounting bracket                           |
| Mounting               | Including mounting bracket and installation material |
| Lens                   | 2.8mm                                                |
| Dimensions (w x h x d) | 74.5 x 44.5 x 58mm                                   |
| Advance product norms  | "e" - mark                                           |

| Monitor                |                                                        |
|------------------------|--------------------------------------------------------|
| Screen size            | 7.0 " / 154 x 86mm                                     |
| Resolution             | 800 x 3 (RGB) x 480                                    |
| Pixel elements         | a-Si TFT active matrix                                 |
| Brightness             | 300 cd/m2                                              |
| Viewing angle          | Vertical:120°, Horizontal:140°                         |
| Operation voltage      | 12V - 24 V DC                                          |
| Weight                 | 380g without mounting holder 385g with mounting holder |
| Operating temperature  | -15° up to +70°C                                       |
| Dimensions (w x h x d) | 182 x 124 x 38mm                                       |
| Advance product norms  | "e" - mark                                             |